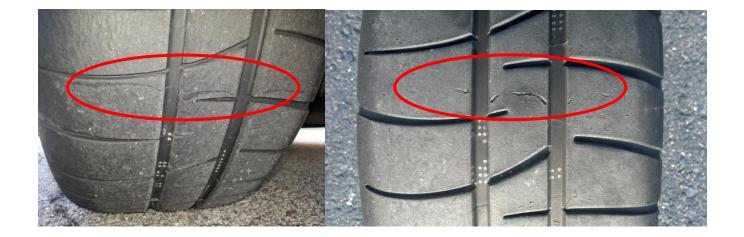

## BFGoodrich® g-Force<sup>TM</sup> Rival<sup>TM</sup> Visible Tread Splice

The BFGoodrich® g-Force™ Rival™ tire line has been developed for competition and extreme performance applications. As a result, the tire will likely see significant shearing forces which may result in the appearance of a visible tread splice (see below):

A visible tread splice is cosmetic in nature and will not impact tire safety or handling performance.

If you have any concerns or would like any additional information, please contact Customer Care at 1-866-866-6605.